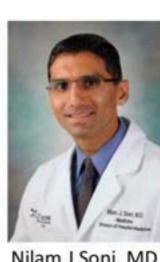

### "Point of Care ultrasound for the Hospitalist"

Co-hosted by Japanese Society of Hospital General Medicine

Nilam J Soni, MD

Taro Minami, MD

#### [Invited director]

Nilam J Soni, MD, MSc, FHM, FACP

Associate Professor of Medicine, University of Texas HSC San Antonio The course director of the Point-of-care Ultrasound for the Hospitalist training workshop with the Society of Hospital Medicine