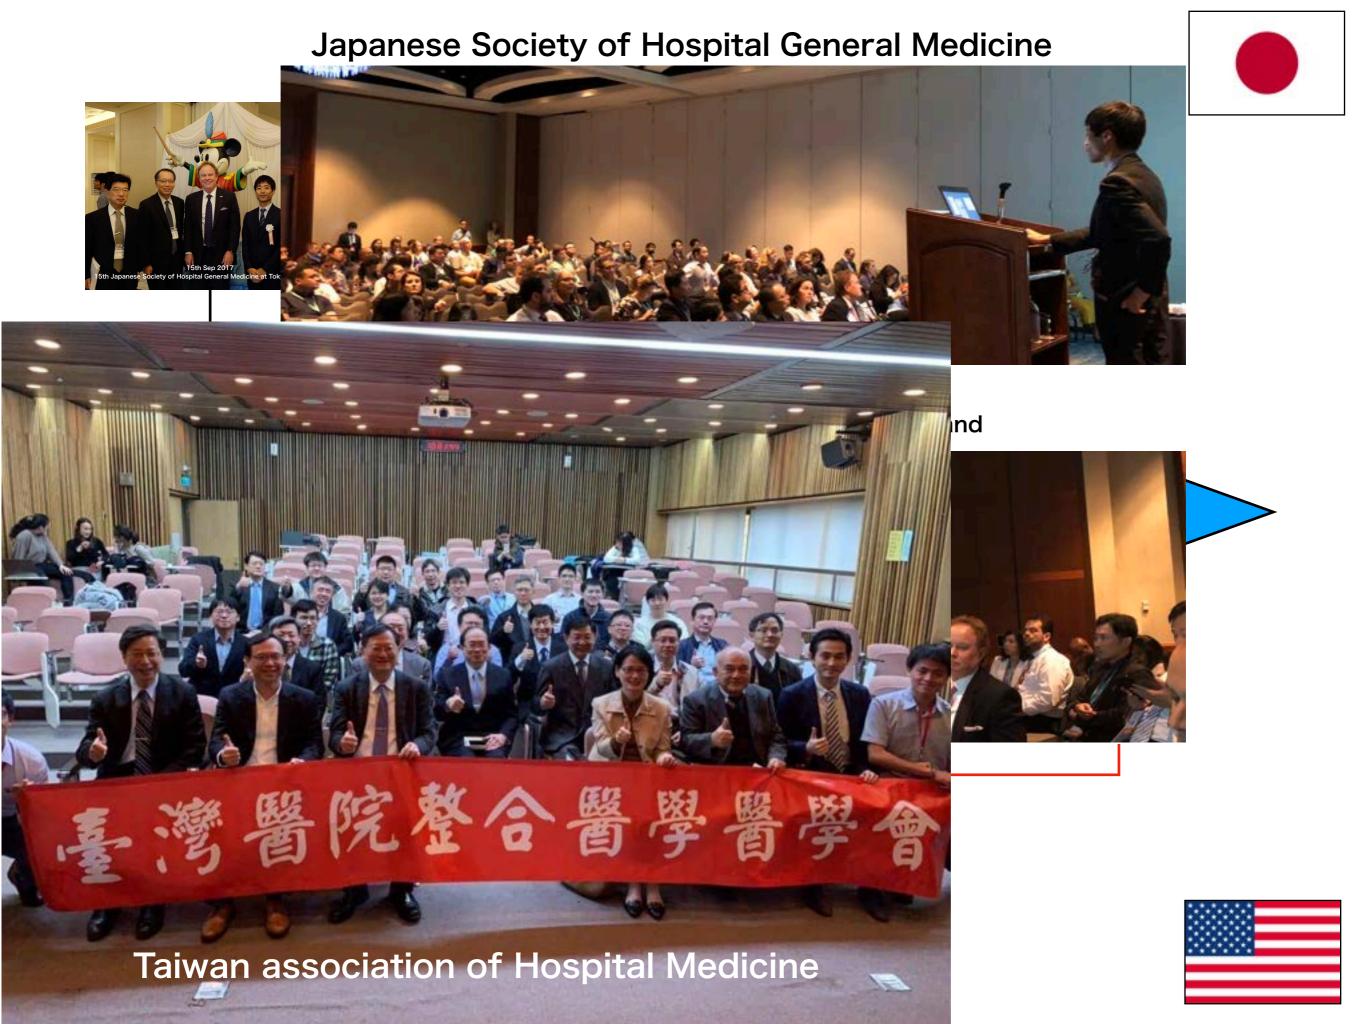

# Japanese Society of Hospital General Medicine Young Doctor's Club

1st President (2017~2019)

2nd President (2019~2021)